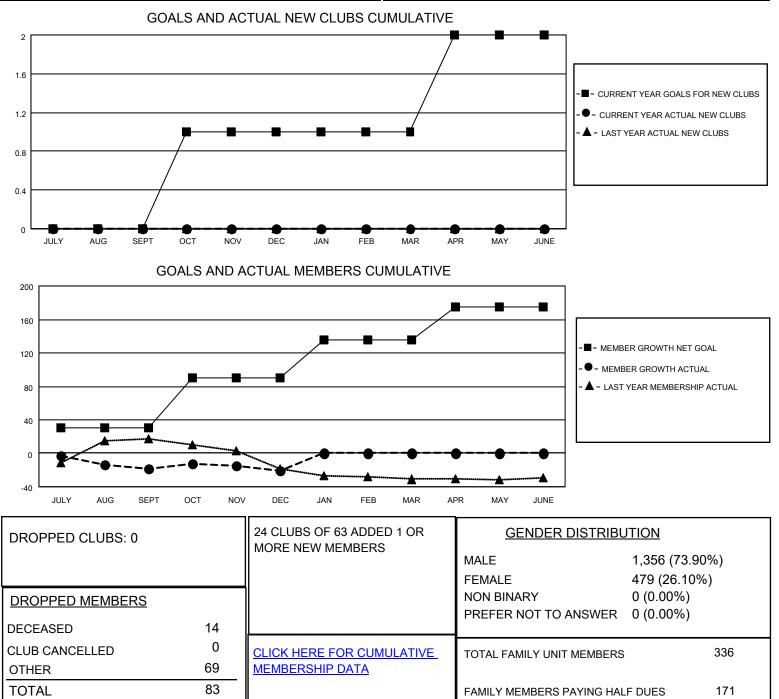

## LOCATION WISCONSIN

District 27 B1

Results as of: 12/31/2021

| Clubs                 |               |           |               | Members               |                         |                         |                                                    |
|-----------------------|---------------|-----------|---------------|-----------------------|-------------------------|-------------------------|----------------------------------------------------|
| RESULTS FOR 2021-2022 |               |           |               | RESULTS FOR 2021-2022 |                         |                         |                                                    |
| QUARTER               | NEW CLUB GOAL | NEW CLUBS | DROPPED CLUBS | QUARTER               | MBER GROWTH NET<br>GOAL | MEMBER GROWTH<br>ACTUAL | DROPPED<br>MEMBERS ACTUAL<br>(including transfers) |
| JULY/AUG/SEPT         | 0             | 0         | 0             | JULY/AUG/SEPT         | 30                      | 40                      | 47                                                 |
| OCT/NOV/DEC           | 1             | 0         | 0             | OCT/NOV/DEC           | 60                      | 38                      | 36                                                 |
| JAN/FEB/MAR           | 0             | 0         | 0             | JAN/FEB/MAR           | 45                      | 0                       | 0                                                  |
| APR/MAY/JUNE          | 1             | 0         | 0             | APR/MAY/JUNE          | 40                      | 0                       | 0                                                  |